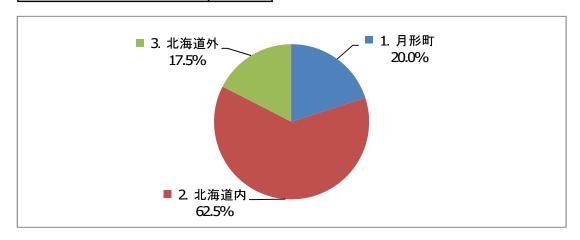

### Q3. あなたの出身地は、どちらですか。(一つにO、市町村名・都府県名を記載)

| 1. 月形町  |     | 8  |
|---------|-----|----|
| 2. 北海道内 |     | 25 |
| 3. 北海道外 |     | 7  |
| 4. 無回答  |     | 0  |
|         | 合 計 | 40 |