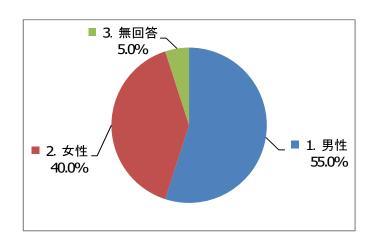

### Q1. 性別と年齢をお答えください。(一つにO)

性別

| 1. 男性  |   |   | 22 |
|--------|---|---|----|
| 2. 女性  |   |   | 16 |
| 3. 無回答 |   |   | 2  |
|        | 合 | 計 | 38 |

年齢

| 1. 20歳代  | 13 |
|----------|----|
| 2. 30歳代  | 9  |
| 3. 40歳代  | 7  |
| 4. 50歳代  | 5  |
| 5. 60歳代  | 3  |
| 6. 75歳以上 | 2  |
| 7. 無回答   | 1  |
| 合 計      | 40 |