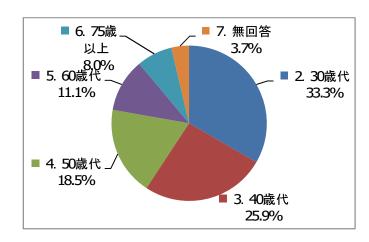

### Q1. 性別と年齢をお答えください。(一つにO)

性別

| 1. 男性  |   |   | 22 |
|--------|---|---|----|
| 2. 女性  |   |   | 16 |
| 3. 無回答 |   |   | 2  |
|        | 合 | 計 | 38 |

年齢

| 1. 20歳代  | 13 |
|----------|----|
| 2. 30歳代  | 9  |
| 3. 40歳代  | 7  |
| 4. 50歳代  | 5  |
| 5. 60歳代  | 3  |
| 6. 75歳以上 | 2  |
| 7. 無回答   | 1  |
| 合 計      | 40 |