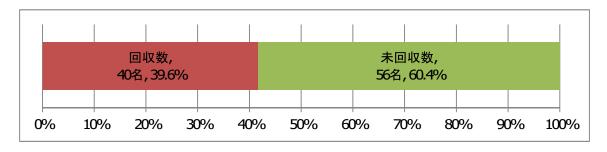

# ◆地方創生に関するアンケート調査◆転入者アンケート調査

●配布数・回収数及び回収率

| 項 | 目   | 配布数    | 回収数   | 未回収数  |
|---|-----|--------|-------|-------|
| 回 | 答   | 96     | 40    | 56    |
| 構 | 成 比 | 100.0% | 41.7% | 58.3% |