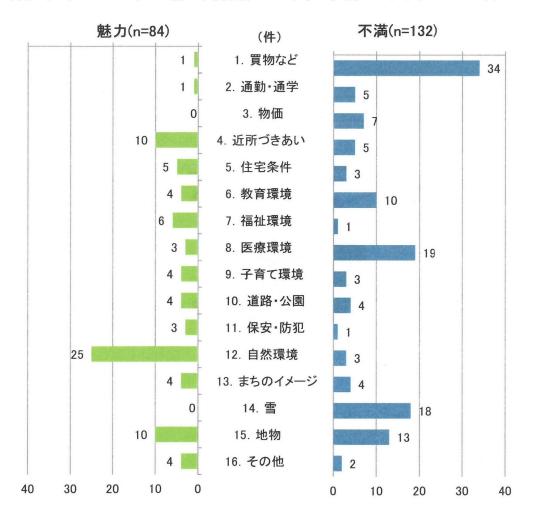

※その他/JET(1)

Q9. 月形町に住んでみて、どの点に魅力を感じていますか。(あてはまるもの全てに〇) Q10. 月形町に住んでみて、どの点に不満を感じていますか。(あてはまるもの全てに〇)