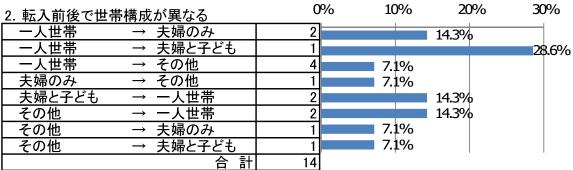

|     | 14 |
| 函館市               |     | 5  |
| 伊達市               |     | 2  |
| 網走市               |     | 2  |
| 江別市               |     | 1  |
| 岩見沢<br>三笠市<br>石狩市 |     | 1  |
| 三笠市               |     | 1  |
| 石狩市               |     | 1  |
| 増毛町               |     | 1  |
| 滝川市               |     | 1  |
| 苫小牧市              |     | 1  |
| 名寄市               |     | 1  |
| 夕張市               |     | 1  |
| 無回答               |     | 2  |
|                   | 合 計 | 34 |

| _北海道外 |     |   |
|-------|-----|---|
| カナダ   |     | 1 |
| 京都市   |     | 1 |
| 新潟県   |     | 1 |
| 青森県   |     | 1 |
|       | 合 計 | 4 |

#### Q5. 転入前後の世帯構成についてお答えください。(一つにO)

| 1. 転入前後で世帯構成は同じ  | 26 |
|------------------|----|
| 2. 転入前後で世帯構成が異なる | 14 |
| 3. 無回答           | 1  |
| 合 計              | 40 |





### Q6. 現在のお住まいの行政区をお答えください。(一つにO)

| 1. 市北     | 9  |
|-----------|----|
| 2. 市南     | 1  |
| 3. 北農場第1  | 6  |
| 4. 北農場第2  | 10 |
| 5. 赤川     | 0  |
| 6. 雁里     | 0  |
| 7. 南耕地•昭栄 | 4  |
| 8. 知来乙    | 4  |
| 9. 中和     | 0  |
| 10. 札比内第1 | 2  |
| 11. 札比内第2 | 0  |
| 12. 札比内第3 | 0  |
| 13. 札比内第4 | 0  |
| 14. 札比内第5 | 0  |
| 15. その他   | 1  |
| 16. 無回答   | 3  |
| 合 計       | 40 |

※15. その他/新宮(1)



### Q7. 転入された時の気持ちで、最もあてはまるものはどれですか。(一つにO)

| 1. 月形町に魅力を感じて転入した | 3  |
|-------------------|----|
| 2. 周辺市町村と比較して転入した | 1  |
| 3. その他            | 36 |
| 合 計               | 40 |



#### Q7-1. Q7で1をお答えの方への質問です。どのような点に魅力を感じましたか。(自由な意見を記

町民全体が一つにまとまり、互いに助けあってるところ 故郷 正直がっかりした。でも札幌が近いことが魅力と考えた。

## Q7-2. Q7で2をお答えの方への質問です。どのような点が周辺市町村と比較して良いと感じました

新規就農の受入体制が充実していたため

#### Q8. 転入されることになった最も大きなきっかけは何ですか