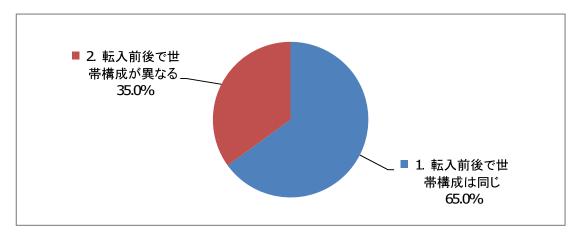

#### Q5. 転入前後の世帯構成についてお答えください。(一つにO)

| 1. 転入前後で世帯構成は同じ  | 26 |
|------------------|----|
| 2. 転入前後で世帯構成が異なる | 14 |
| 3. 無回答           | 1  |
| 合 計              | 40 |