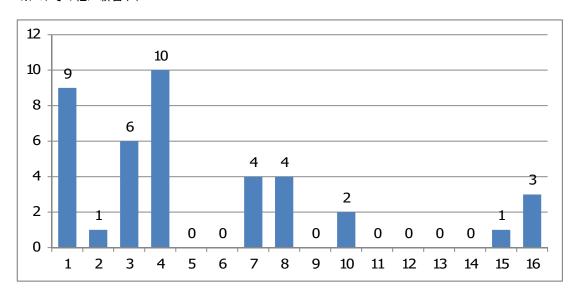

### Q6. 現在のお住まいの行政区をお答えください。(一つにO)

| 1. 市北     | 9  |
|-----------|----|
| 2. 市南     | 1  |
| 3. 北農場第1  | 6  |
| 4. 北農場第2  | 10 |
| 5. 赤川     | 0  |
| 6. 雁里     | 0  |
| 7. 南耕地•昭栄 | 4  |
| 8. 知来乙    | 4  |
| 9. 中和     | 0  |
| 10. 札比内第1 | 2  |
| 11. 札比内第2 | 0  |
| 12. 札比内第3 | 0  |
| 13. 札比内第4 | 0  |
| 14. 札比内第5 | 0  |
| 15. その他   | 1  |
| 16. 無回答   | 3  |
| 合 計       | 40 |

※15. その他/新宮(1)