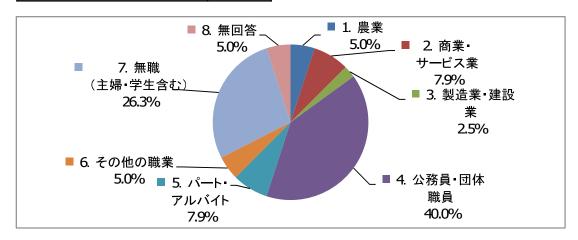

#### Q2. 職業をお答えください。(一つにO)

| 1. 農業          | 2  |
|----------------|----|
| 2. 商業・サービス業    | 3  |
| 3. 製造業・建設業     | 1  |
| 4. 公務員・団体職員    | 16 |
| 5. パート・アルバイト   | 3  |
| 6. その他の職業      | 2  |
| 7. 無職(主婦・学生含む) | 11 |
| 8. 無回答         | 2  |
| 合 計            | 40 |