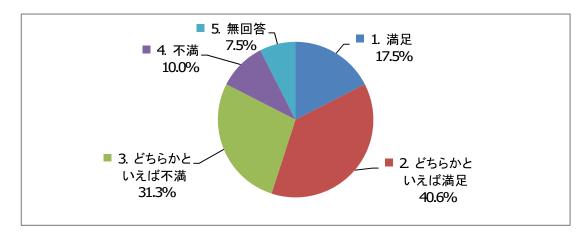

### Q11. 月形町に住んで、現時点で満足していますか。(一つにO)

| 1. 満足         |     | 7  |
|---------------|-----|----|
| 2. どちらかといえば満足 |     | 15 |
| 3. どちらかといえば不満 |     | 11 |
| 4. 不満         |     | 4  |
| 5. 無回答        |     | 3  |
|               | 수 計 | 40 |