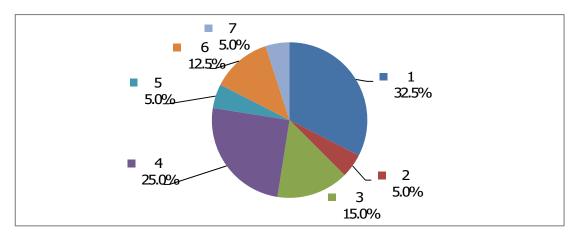

#### Q12. 今後とも月形町に住みつづけたいと思いますか。(一つにO)

| 1. 現在の住宅にこれからも住みつづけたい       |   | 13 |
|-----------------------------|---|----|
| 2. 転居するかもしれないが、月形町内に住みつづけたい |   | 2  |
| 3. 将来は町外に引っ越したい             |   | 6  |
| 4. 将来は町外に引っ越さざるを得ない         |   | 10 |
| 5. 不満を感じている点が改善されれば、住みつづけたい |   | 2  |
| 6. わからない                    |   | 5  |
| 7. 無回答                      |   | 2  |
| 合                           | 計 | 40 |