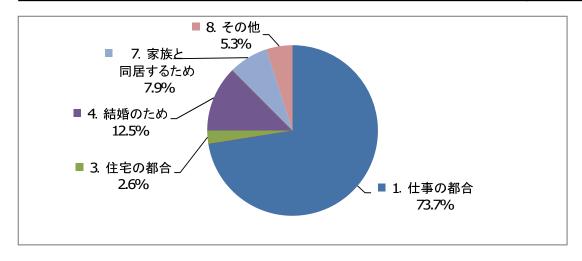

#### Q8. 転入されることになった最も大きなきっかけは何ですか。(一つにO)

| 1. 仕事の都合(就職、転職、転勤、退職など) | 29 |
|-------------------------|----|
| 2. お子さんの学校の都合           | 0  |
| 3. 住宅の都合(広さ、設備、家賃)      | 1  |
| 4. 結婚のため                | 5  |
| 5. 離婚のため                | 0  |
| 6. 家族から独立するため           | 0  |
| 7. 家族と同居するため            | 3  |
| 8. その他(自由記述)            | 2  |
| 合 計                     | 40 |