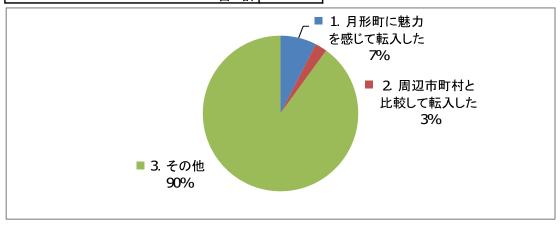

### Q7. 転入された時の気持ちで、最もあてはまるものはどれですか。(一つにO)

| 1. 月形町に魅力を感じて転入した | 3  |
|-------------------|----|
| 2. 周辺市町村と比較して転入した | 1  |
| 3. その他            | 36 |
| 合 計               | 40 |