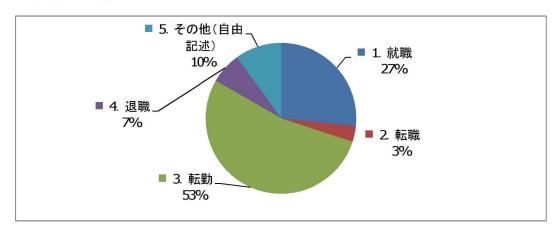

Q8-1. Q8で1をお答えの方への質問です。仕事の都合は、どの内容ですか。

| . 40 (. 60 [/60//] | I | -, < , o <u> -</u> - |
|--------------------|---|----------------------|
| 1. 就職              |   | 8                    |
| 2. 転職              |   | 1                    |
| 3. 転勤              |   | 16                   |
| 4. 退職              |   | 2                    |
| 5. その他(自由記述)       |   | 3                    |
| 6. 無回答             |   |                      |
| 合                  | 計 | 30                   |

※その他/JET(1)

Q9. 月形町に住んでみて、どの点に魅力を感じていますか。(あてはまるもの全てに〇) Q10. 月形町に住んでみて、どの点に不満を感じていますか。(あてはまるもの全てに〇)