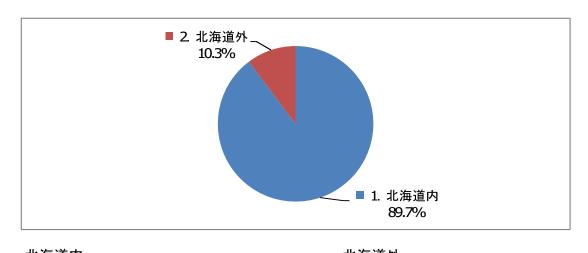

### Q4. 転入前のお住まいをお答えください。(一つに〇、市町村名・都府県名を記載)

| 1. 北海道内 |     | 35 |
|---------|-----|----|
| 2. 北海道外 |     | 4  |
|         | 合 計 | 39 |

| 北海道内              |     |    |
|-------------------|-----|----|
| 札幌市               |     | 14 |
| 函館市               |     | 5  |
| 伊達市               |     | 2  |
| 網走市               |     | 2  |
| 江別市               |     | 1  |
| 岩見沢<br>三笠市<br>石狩市 |     | 1  |
| 三笠市               |     | 1  |
| 石狩市               |     | 1  |
| 増毛町               |     | 1  |
| 滝川市               |     | 1  |
| 苫小牧市              |     | 1  |
| 名寄市               |     | 1  |
| 夕張市               |     | 1  |
| 無回答               |     | 2  |
|                   | 合 計 | 34 |